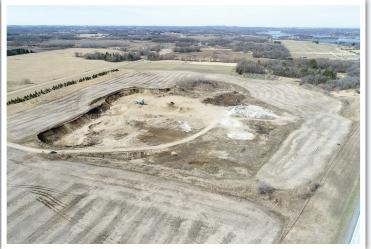

# Prime I-94 Visibility

AUCTIONEER'S NOTE: 71± acres of approximately 3,000' of I-94 frontage near Alexandria. Income producing property with a current CRP program in place. 50± acres of cropland. April of 2016 a conditional use permit was granted for an aggregate mining operation and concrete/bituminous recycling facility. Development Potential! Previous CUP approval was granted for commercial planned unit development of storage facilities, however current owner never developed the property to that capacity. Endless opportunity in an area experiencing substantial growth.

### Douglas County -71.83± Acres

La Grand Township / PID #s: 27-1858-650 & 27-1858-625 / Description: Sect-28 Twp-128 Range-38 Zoning: Rural Residential, 2 Building Entitlements / 2019 Taxes: \$2,852 CRP annual contract payment \$527, See on page 10. August 2020 payment to go to the buyer.