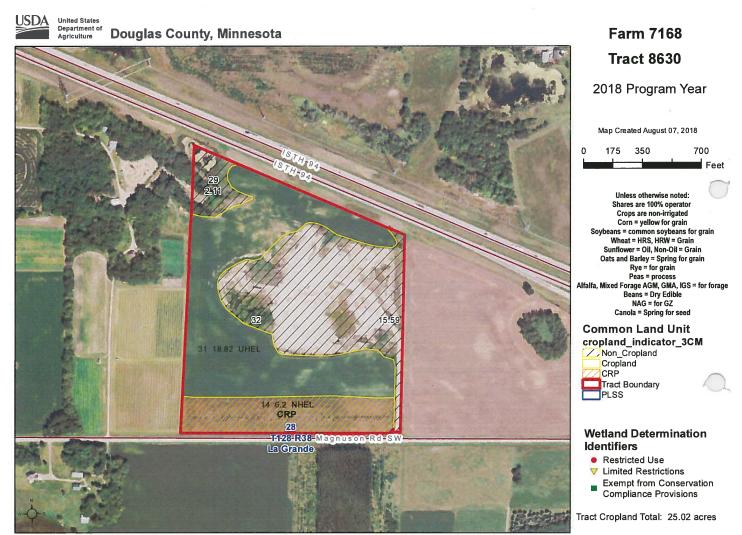

### **FSA Maps**

United States Department of Agriculture (USDA) Farm Service Agency (FSA) maps are for FSA Program administration only. This map does not represent a legal survey or reflect actual ownership; rather it depicts the information provided directly from the producer and/or National Agricultural Imagery Program (NAIP) imagery. The producer accepts the data 'as is' and assumes all risks associated with its use, USDA-FSA assumes no responsibility for actual or consequential damage incurred as a result of any user's reliance on this data outside FSA Programs. Welland identifiers do not represent the size, shape, or specific determination of the area. Refer to your original determination (CPA-026 and attached maps) for exact boundaries and determinations or contact USDA Natural Resources Conservation Service (NRCS). This map displays the 2017 NAIP Imagery.

# Douglas County, MN

|                                          |                                      |                                                                                                                                                                                                                                                                                                                                                                                                                                                                                                                                                                                                                                                                                                     |                                    |                                       |                                            |                                | FARM:             | /168                         |
|------------------------------------------|--------------------------------------|-----------------------------------------------------------------------------------------------------------------------------------------------------------------------------------------------------------------------------------------------------------------------------------------------------------------------------------------------------------------------------------------------------------------------------------------------------------------------------------------------------------------------------------------------------------------------------------------------------------------------------------------------------------------------------------------------------|------------------------------------|---------------------------------------|--------------------------------------------|--------------------------------|-------------------|------------------------------|
| linnesota                                |                                      |                                                                                                                                                                                                                                                                                                                                                                                                                                                                                                                                                                                                                                                                                                     |                                    | partment of A                         |                                            | 2                              |                   | 2/14/20 10:04 AM             |
| ouglas                                   |                                      |                                                                                                                                                                                                                                                                                                                                                                                                                                                                                                                                                                                                                                                                                                     |                                    | rm Service Ag                         |                                            |                                | Crop Year:        |                              |
| eport ID: FSA-15                         |                                      |                                                                                                                                                                                                                                                                                                                                                                                                                                                                                                                                                                                                                                                                                                     |                                    | ated 156 Fa                           |                                            |                                | Page:             |                              |
| ISCLAIMER: This is<br>nd complete repres | s data extracted<br>entation of data | I from the web farm<br>contained in the Mi                                                                                                                                                                                                                                                                                                                                                                                                                                                                                                                                                                                                                                                          | database. Becau<br>DAS system, whi | se of potential n<br>ch is the system | essaging failures in<br>of record for Farm | n MIDAS, this data<br>Records. | a is not guarante | ed to be an accurate         |
| perator Name<br>EMRITE, BRENT            |                                      |                                                                                                                                                                                                                                                                                                                                                                                                                                                                                                                                                                                                                                                                                                     |                                    |                                       | Farm Identifier                            |                                |                   | econ Number<br>2008 27041 48 |
| arms Associated<br>500, 2950, 5220,      |                                      |                                                                                                                                                                                                                                                                                                                                                                                                                                                                                                                                                                                                                                                                                                     |                                    |                                       |                                            |                                |                   |                              |
| RC/PLC G/I/F Eli                         | gibility: Eligib                     | le                                                                                                                                                                                                                                                                                                                                                                                                                                                                                                                                                                                                                                                                                                  |                                    |                                       |                                            |                                |                   |                              |
| RP Contract Nun                          | nber(s): 1746/                       | 4                                                                                                                                                                                                                                                                                                                                                                                                                                                                                                                                                                                                                                                                                                   |                                    |                                       |                                            |                                |                   |                              |
| Farmland                                 | Cropland                             | DCP<br>Cropland                                                                                                                                                                                                                                                                                                                                                                                                                                                                                                                                                                                                                                                                                     | WBP                                | WRP/EWP                               | CRP<br>Cropland                            | GRP                            | Farm<br>Status    | Number of<br>Tracts          |
| 42.72                                    | 25.02                                | 25.02                                                                                                                                                                                                                                                                                                                                                                                                                                                                                                                                                                                                                                                                                               | 0.0                                | 0.0                                   | 6.2                                        | 0.0                            | Active            | 1                            |
| State<br>Conservation C                  | Other<br>Conservation                | Effective<br>DCP Cropland                                                                                                                                                                                                                                                                                                                                                                                                                                                                                                                                                                                                                                                                           | Double<br>Cropped                  | MPL/FWP                               | Native<br>Sod                              |                                |                   |                              |
| 0.0                                      | 0.0                                  | 18.82                                                                                                                                                                                                                                                                                                                                                                                                                                                                                                                                                                                                                                                                                               | 0.0                                | 0.0                                   | 0.0                                        |                                |                   |                              |
|                                          |                                      |                                                                                                                                                                                                                                                                                                                                                                                                                                                                                                                                                                                                                                                                                                     |                                    | ARC/PLC                               |                                            |                                | 100               |                              |
| PLC                                      |                                      | ARC-CO                                                                                                                                                                                                                                                                                                                                                                                                                                                                                                                                                                                                                                                                                              | ARC-I                              |                                       | PLC-Default                                | ARC-CO-                        | Default           | ARC-IC-Default               |
| NONE                                     |                                      | NONE                                                                                                                                                                                                                                                                                                                                                                                                                                                                                                                                                                                                                                                                                                | NONE                               |                                       | NONE                                       | WHEAT,<br>SOY                  | CORN ,            | NONE                         |
|                                          | B                                    | ase                                                                                                                                                                                                                                                                                                                                                                                                                                                                                                                                                                                                                                                                                                 | Р                                  | PLC C                                 | CC-505                                     |                                |                   |                              |
| rop                                      |                                      | eage                                                                                                                                                                                                                                                                                                                                                                                                                                                                                                                                                                                                                                                                                                |                                    |                                       | Reduction                                  |                                |                   |                              |
| VHEAT                                    | 2.                                   | .95                                                                                                                                                                                                                                                                                                                                                                                                                                                                                                                                                                                                                                                                                                 |                                    | 35                                    | 0.0                                        |                                |                   |                              |
| ORN                                      | 2.                                   | .86                                                                                                                                                                                                                                                                                                                                                                                                                                                                                                                                                                                                                                                                                                 |                                    | 96                                    | 0.0                                        |                                |                   |                              |
| OYBEANS                                  | 9.                                   | .99                                                                                                                                                                                                                                                                                                                                                                                                                                                                                                                                                                                                                                                                                                 |                                    | 39                                    | 0.0                                        |                                |                   |                              |
| otal Base Acres:                         | 1                                    | 5.8                                                                                                                                                                                                                                                                                                                                                                                                                                                                                                                                                                                                                                                                                                 |                                    |                                       |                                            |                                |                   |                              |
| Fract Number: 86                         | 30 De                                | scription SE4NV                                                                                                                                                                                                                                                                                                                                                                                                                                                                                                                                                                                                                                                                                     | // (28) La Grand                   |                                       |                                            |                                |                   |                              |
| SA Physical Loc                          |                                      | glas, MN                                                                                                                                                                                                                                                                                                                                                                                                                                                                                                                                                                                                                                                                                            |                                    |                                       | ion: Douglas, MN                           |                                |                   |                              |
| BIA Range Unit N                         |                                      | gido, init                                                                                                                                                                                                                                                                                                                                                                                                                                                                                                                                                                                                                                                                                          | ,                                  | nyonour zoout                         | ieni bougido, nin                          |                                |                   |                              |
|                                          |                                      | ural commodity pla                                                                                                                                                                                                                                                                                                                                                                                                                                                                                                                                                                                                                                                                                  | inted on undeter                   | mined fields                          |                                            |                                |                   |                              |
| etland Status:                           |                                      | erminations not cor                                                                                                                                                                                                                                                                                                                                                                                                                                                                                                                                                                                                                                                                                 |                                    |                                       |                                            |                                |                   |                              |
| WL Violations:                           |                                      |                                                                                                                                                                                                                                                                                                                                                                                                                                                                                                                                                                                                                                                                                                     |                                    |                                       |                                            |                                |                   |                              |
|                                          |                                      |                                                                                                                                                                                                                                                                                                                                                                                                                                                                                                                                                                                                                                                                                                     | DCP                                |                                       |                                            |                                | CRP               |                              |
| Farmland                                 |                                      | and the second se | Cropland                           | WBP                                   |                                            | /EWP                           | Cropland          | GRP                          |
| 42.72                                    | 25                                   | .02                                                                                                                                                                                                                                                                                                                                                                                                                                                                                                                                                                                                                                                                                                 | 25.02                              | 0.0                                   | 0                                          | .0                             | 6.2               | 0.0                          |
| State<br>Conservation                    |                                      |                                                                                                                                                                                                                                                                                                                                                                                                                                                                                                                                                                                                                                                                                                     | Effective<br>P Cropland            | Double<br>Cropped                     | MPL                                        | /FWP                           | Native<br>Sod     |                              |
| 0.0                                      | 0                                    | .0                                                                                                                                                                                                                                                                                                                                                                                                                                                                                                                                                                                                                                                                                                  | 18.82                              | 0.0                                   |                                            | .0                             | 0.0               |                              |
| Crop                                     |                                      | Base<br>Acreage                                                                                                                                                                                                                                                                                                                                                                                                                                                                                                                                                                                                                                                                                     | PLC<br>Yield                       |                                       |                                            |                                |                   |                              |
|                                          |                                      |                                                                                                                                                                                                                                                                                                                                                                                                                                                                                                                                                                                                                                                                                                     |                                    |                                       |                                            |                                |                   |                              |
| WHEAT                                    |                                      | 2.95                                                                                                                                                                                                                                                                                                                                                                                                                                                                                                                                                                                                                                                                                                | 35                                 | 0.0                                   |                                            |                                |                   |                              |