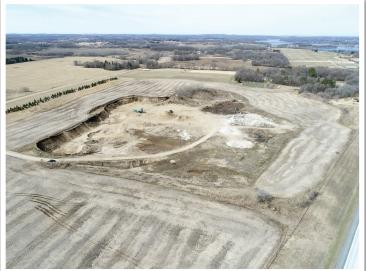

# Prime I-94 Visibility

AUCTIONEER'S NOTE: 71± acres of approximately 3,000' of I-94 frontage near Alexandria. Income producing property with a current CRP program in place. 50± acres of cropland. April of 2016 a conditional use permit was granted for an aggregate mining operation and concrete/bituminous recycling facility. Development Potential! Previous CUP approval was granted for commercial planned unit development of storage facilities, however current owner never developed the property to that capacity. Endless opportunity in an area experiencing substantial growth.