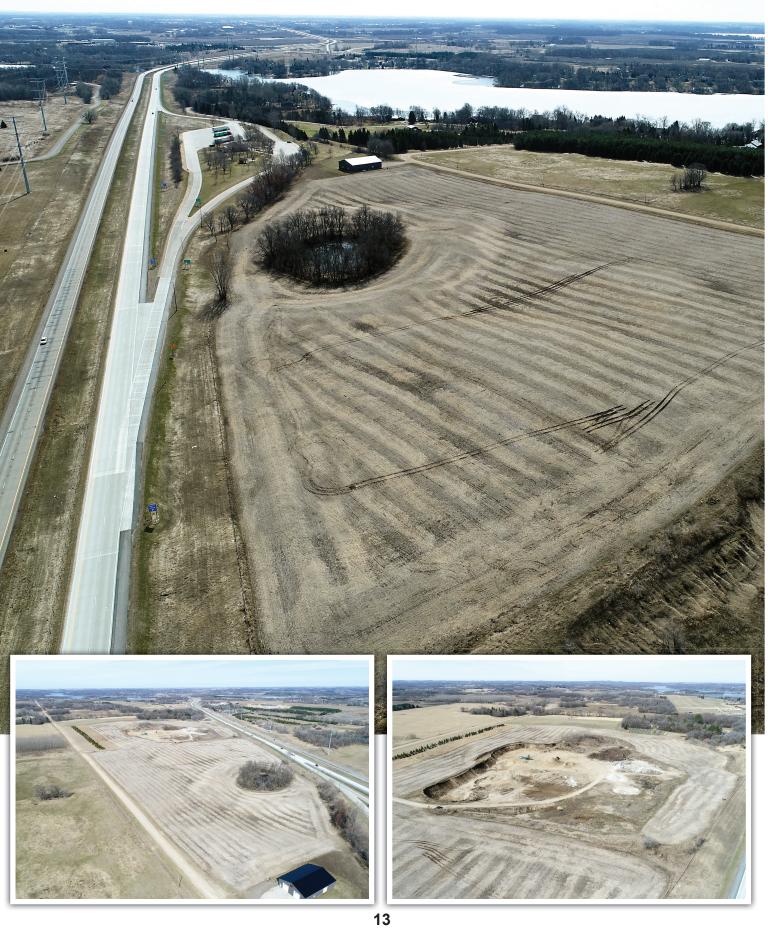

# Prime I-94 Visibility

AUCTIONEER'S NOTE: 71± acres of approximately 3,000' of I-94 frontage near Alexandria. Income producing property with a current CRP program in place. 50± acres of cropland. April of 2016 a conditional use permit was granted for an aggregate mining operation and concrete/bituminous recycling facility. Development Potential! Previous CUP approval was granted for commercial planned unit development of storage facilities, however current owner never developed the property to that capacity. Endless opportunity in an area experiencing substantial growth.

### Douglas County -71.83± Acres

La Grand Township / PID #s: 27-1858-650 & 27-1858-625 / Description: Sect-28 Twp-128 Range-38 Zoning: Rural Residential, 2 Building Entitlements / 2019 Taxes: \$2,852 CRP annual contract payment \$527, See on page 10. August 2020 payment to go to the buyer.