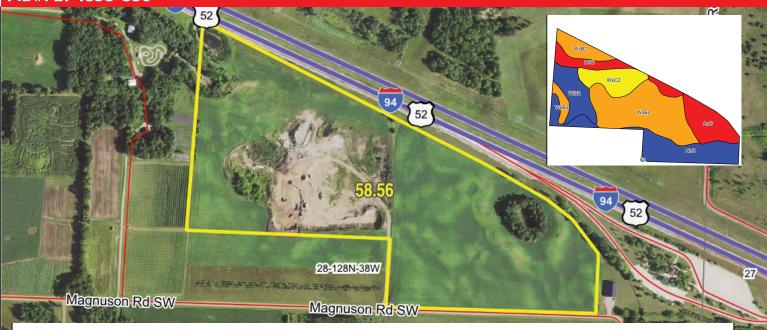

### PID#: 27-1858-650

| Weighted Average |                                                                       |       |                  |              |                  |                 | 66.8               |
|------------------|-----------------------------------------------------------------------|-------|------------------|--------------|------------------|-----------------|--------------------|
| Fa               | Lakepark-Parnell, occasionally ponded, complex, 0 to 2 percent slopes | 0.06  | 0.1%             |              | llw              |                 | 92                 |
| D8C              | Sandberg loamy sand, 2 to 12 percent slopes                           | 4.59  | 7.8%             |              | Vls              | VIs             | 30                 |
| WsC2             | Waukon-Langhei-Sioux complex, 6 to 12 percent slopes, eroded          | 5.96  | 10.2%            |              | llle             |                 | 62                 |
| WIB2             | Waukon-Langhei complex, 2 to 6 percent slopes                         | 6.07  | 10.4%            |              | lle              |                 | 85                 |
| AsC              | Arvilla sandy loam, 6 to 12 percent slopes                            | 6.90  | 11.8%            |              | IVe              | IVe             | 34                 |
| NeB              | Nebish loam, 1 to 8 percent slopes                                    | 12.03 | 20.6%            |              | lle              |                 | 83                 |
| WsB2             | Waukon-Langhei-Sioux complex, 2 to 6 percent slopes, eroded           | 22.92 | 39.2%            |              | lle              |                 | 72                 |
| Code             | Soil Description                                                      | Acres | Percent of field | PI<br>Legend | Non-Irr Class *c | Irr Class<br>*c | Productivity Index |
|                  | ymbol: MN041, Soil Area Version: 17                                   |       |                  |              |                  |                 |                    |

\*c: Using Capabilities Class Dominant Condition Aggregation Method Soils data provided by USDA and NRCS.