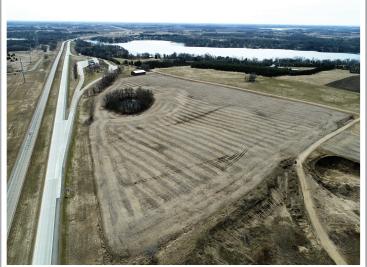

# Prime I-94 Visibility

AUCTIONEER'S NOTE: 71± acres of approximately 3,000' of I-94 frontage near Alexandria. Income producing property with a current CRP program in place. 50± acres of cropland. April of 2016 a conditional use permit was granted for an aggregate mining operation and concrete/bituminous recycling facility. Development Potential! Previous CUP approval was granted for commercial planned unit development of storage facilities, however current owner never developed the property to that capacity. Endless opportunity in an area experiencing substantial growth.

### Douglas County -71.83± Acres

La Grand Township / PID #s: 27-1858-650 & 27-1858-625 / Description: Sect-28 Twp-128 Range-38 Zoning: Rural Residential, 2 Building Entitlements / 2019 Taxes: \$2,852 CRP annual contract payment \$527, See on page 10. August 2020 payment to go to the buyer.