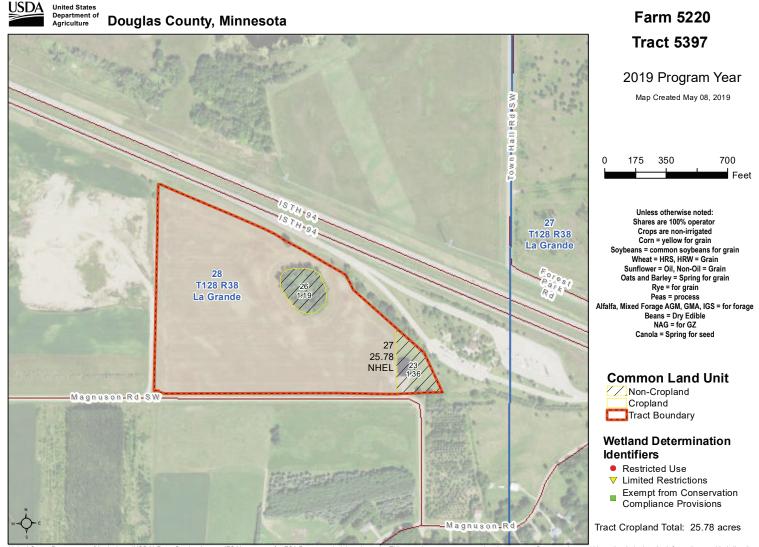

### Douglas County -71.83± Acres

La Grand Township / PID #s: 27-1858-650 & 27-1858-625 / Description: Sect-28 Twp-128 Range-38 Zoning: Rural Residential, 2 Building Entitlements / 2019 Taxes: \$2,852 CRP annual contract payment \$527, See on page 10. August 2020 payment to go to the buyer.

### Douglas County, MN

United States Department of Agriculture (USDA) Farm Service Agency (FSA) maps are for FSA Program administration only. This map does not represent a legal survey or reflect actual ownership; rather it depicts the information provided directly from the producer and/or National Agricultural Imagery Program (NAIP) imagery. The producer accepts the data'as is' and assumes all risks associated with its use. USDA-FSA assumes no responsibility for actual or consequential damage incurred as a result of any user's reliance on this data outside FSA Programs. Wetland identifiers do not represent the size, shape, or specific determination of the area. Refer to your original determination (CPA-026 and attached maps) for exact boundaries and determinations or contact USDA Natural Resources Conservation Service (NRCS). This map displays the 2017 NAIP Imagery.