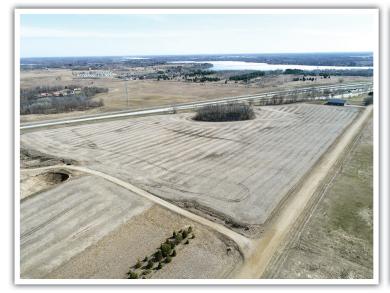

# Prime I-94 Visibility

AUCTIONEER'S NOTE: 71± acres of approximately 3,000' of I-94 frontage near Alexandria. Income producing property with a current CRP program in place. 50± acres of cropland. April of 2016 a conditional use permit was granted for an aggregate mining operation and concrete/bituminous recycling facility. Development Potential! Previous CUP approval was granted for commercial planned unit development of storage facilities, however current owner never developed the property to that capacity. Endless opportunity in an area experiencing substantial growth.

### Douglas County -71.83± Acres

La Grand Township / PID #s: 27-1858-650 & 27-1858-625 / Description: Sect-28 Twp-128 Range-38 Zoning: Rural Residential, 2 Building Entitlements / 2019 Taxes: \$2,852 CRP annual contract payment \$527, See on page 10. August 2020 payment to go to the buyer.