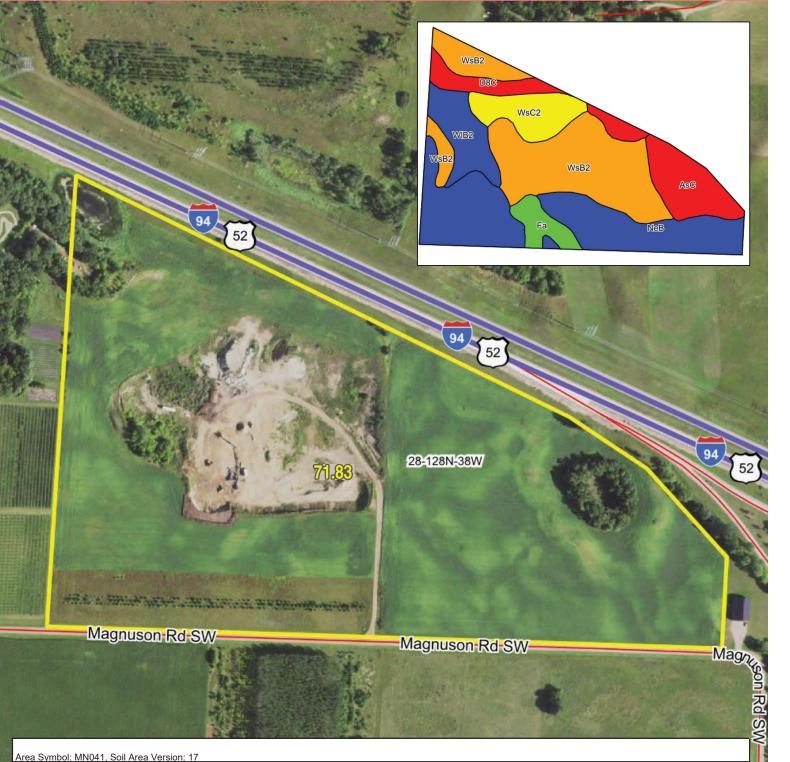

# Douglas County, MN

| Area S           | Area Symbol: MN041, Soli Area Version: 17                             |       |                  |        |                  |           |                    |  |
|------------------|-----------------------------------------------------------------------|-------|------------------|--------|------------------|-----------|--------------------|--|
| Code             | Soil Description                                                      | Acres | Percent of field | PI     | Non-Irr Class *c | Irr Class | Productivity Index |  |
|                  |                                                                       |       |                  | Legend |                  | *C        |                    |  |
| WsB2             | Waukon-Langhei-Sioux complex, 2 to 6 percent slopes, eroded           | 23.01 | 32.0%            |        | lle              |           | 72                 |  |
| NeB              | Nebish loam, 1 to 8 percent slopes                                    | 22.00 | 30.6%            |        | lle              |           | 83                 |  |
| AsC              | Arvilla sandy loam, 6 to 12 percent slopes                            | 7.05  | 9.8%             |        | IVe              | IVe       | 34                 |  |
| WIB2             | Waukon-Langhei complex, 2 to 6 percent slopes                         | 6.04  | 8.4%             |        | lle              |           | 85                 |  |
| WsC2             | Waukon-Langhei-Sioux complex, 6 to 12 percent slopes, eroded          | 5.97  | 8.3%             |        | llle             |           | 62                 |  |
| D8C              | Sandberg loamy sand, 2 to 12 percent slopes                           | 4.75  | 6.6%             |        | Vls              | Vls       | 30                 |  |
| Fa               | Lakepark-Parnell, occasionally ponded, complex, 0 to 2 percent slopes | 3.01  | 4.2%             |        | llw              |           | 92                 |  |
| Weighted Average |                                                                       |       |                  |        |                  |           |                    |  |

\*c: Using Capabilities Class Dominant Condition Aggregation Method Soils data provided by USDA and NRCS.