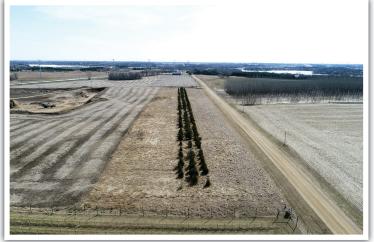

# Prime I-94 Visibility

AUCTIONEER'S NOTE: 71± acres of approximately 3,000' of I-94 frontage near Alexandria. Income producing property with a current CRP program in place. 50± acres of cropland. April of 2016 a conditional use permit was granted for an aggregate mining operation and concrete/bituminous recycling facility. Development Potential! Previous CUP approval was granted for commercial planned unit development of storage facilities, however current owner never developed the property to that capacity. Endless opportunity in an area experiencing substantial growth.