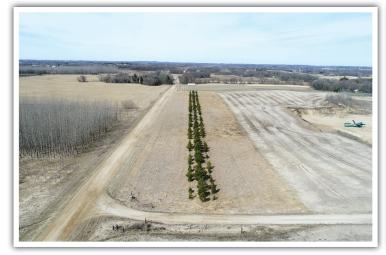

# Prime I-94 Visibility

AUCTIONEER'S NOTE: 71± acres of approximately 3,000' of I-94 frontage near Alexandria. Income producing property with a current CRP program in place. 50± acres of cropland. April of 2016 a conditional use permit was granted for an aggregate mining operation and concrete/bituminous recycling facility. Development Potential! Previous CUP approval was granted for commercial planned unit development of storage facilities, however current owner never developed the property to that capacity. Endless opportunity in an area experiencing substantial growth.