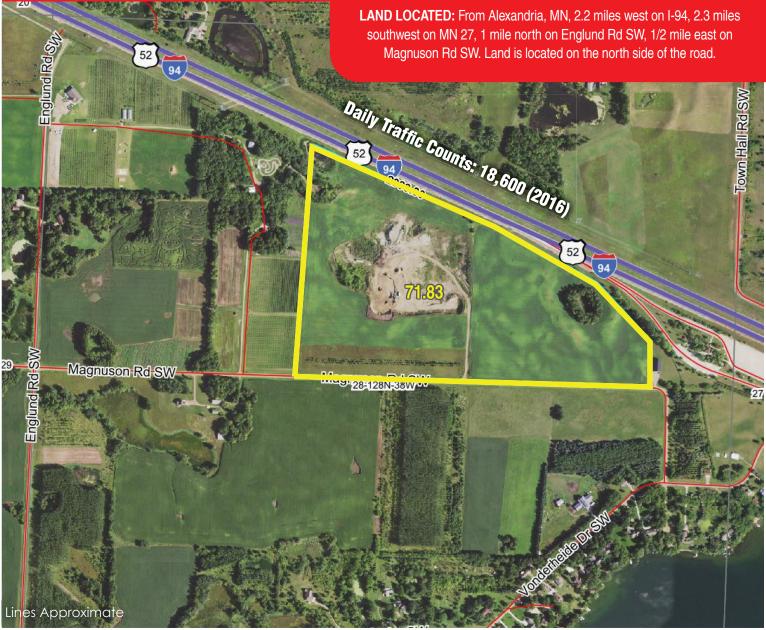

Location

### Douglas County -71.83± Acres

La Grand Township / PID #s: 27-1858-650 & 27-1858-625 / Description: Sect-28 Twp-128 Range-38 Zoning: Rural Residential, 2 Building Entitlements / 2019 Taxes: \$2,852 CRP annual contract payment \$527, See on page 10. August 2020 payment to go to the buyer.