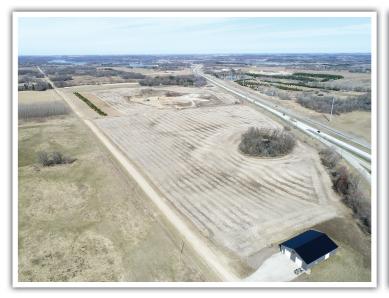

# Prime I-94 Visibility

AUCTIONEER'S NOTE: 71± acres of approximately 3,000' of I-94 frontage near Alexandria. Income producing property with a current CRP program in place. 50± acres of cropland. April of 2016 a conditional use permit was granted for an aggregate mining operation and concrete/bituminous recycling facility. Development Potential! Previous CUP approval was granted for commercial planned unit development of storage facilities, however current owner never developed the property to that capacity. Endless opportunity in an area experiencing substantial growth.

### Douglas County -71.83± Acres

La Grand Township / PID #s: 27-1858-650 & 27-1858-625 / Description: Sect-28 Twp-128 Range-38 Zoning: Rural Residential, 2 Building Entitlements / 2019 Taxes: \$2,852 CRP annual contract payment \$527, See on page 10. August 2020 payment to go to the buyer.