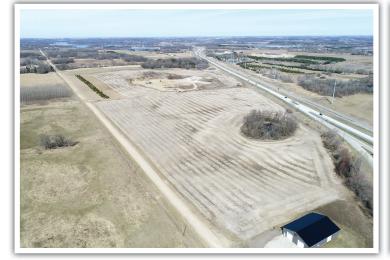

# Prime I-94 Visibility

AUCTIONEER'S NOTE: 71± acres of approximately 3,000' of I-94 frontage near Alexandria. Income producing property with a current CRP program in place. 50± acres of cropland. April of 2016 a conditional use permit was granted for an aggregate mining operation and concrete/bituminous recycling facility. Development Potential! Previous CUP approval was granted for commercial planned unit development of storage facilities, however current owner never developed the property to that capacity. Endless opportunity in an area experiencing substantial growth.

### Douglas County -71.83± Acres

La Grand Township / PID #s: 27-1858-650 & 27-1858-625 / Description: Sect-28 Twp-128 Range-38 Zoning: Rural Residential, 2 Building Entitlements / 2019 Taxes: \$2,852 CRP annual contract payment \$527, See on page 10. August 2020 payment to go to the buyer.